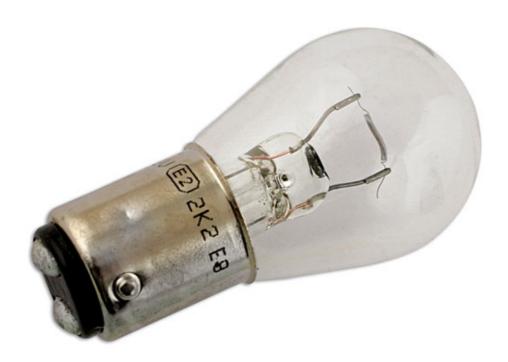

## Ampoule de freinage et d'arret Lucas 12v 21w OE335 - 10

The Lucas automotive bulb range consists of over 600 references covering cars, light and heavy duty commercial vehicles and motorcycles. With over 99 % vehicle parc coverage and an unrivaled reputation for quality, the Lucas automotive bulb offering is the obvious choice for both aftermarket and original equipment dealers throughout the world. Lucas automotive bulbs are instantly recognisable as a brand you can trust, with a heritage dating back to the earliest vehicles on the UK roads. The range has been continually developed over the years to remain at the forefront of technology whilst maintaining a broad coverage across classic cars.

## **Additional Information**

- · Ampoule de freinage et d'arret
- Code ANSI 335
- 12v / 21 watt
- Culot à Baïonette BA15d / SBC
- · Boite de 10 pcs

http:///product/30530

LASER Kamasa Gunson Connect